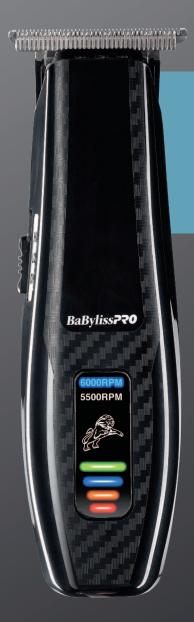

## FLASHFX Professional trimmer

FX59ZE

The precision trimmer **FLASHFX** FX59ZE is slim, lightweight and powerful.

The lithium-polymer battery gives a continuous 75-minute cordless operating time without recharge; this autonomy is reached with a 2-hour quick charge only. Provided with a powerful DC motor, the FX59ZE is efficient, silent, low heat and low vibration.

LED screen with battery and speed indicator

## 2 speed settings:

- I. 5500 movements of blade per minute
- II. 6000 movements of blade per minute

Great for outlining, designs, clear cuts and all other detailed works. Also perfect for cleaning up sideburns, the neckline and beards.

## **Features**

- Precision engineered stainless steel 40mm T-blade with zero gap adjustment feature
- Lithium Polymer battery 75-min runtime
- Quick charge (2 hours) cordless operation ONLY
- Powerful DC motor
- LED screen with battery and speed indicator
- Hi/Lo cutting speeds
- 4 comb guides 3-6-10-13 mm
- Includes oil and cleaning brush
- Dual voltage