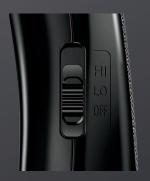

## **Features**

- Precision engineered stainless steel 40mm T-blade with zero gap adjustment feature
- Lithium Polymer battery 75-min runtime
- Quick charge (2 hours) cordless operation ONLY
- Powerful DC motor
- LED screen with battery and speed indicator
- Hi/Lo cutting speeds
- 4 comb guides 3-6-10-13 mm
- Includes oil and cleaning brush
- Dual voltage