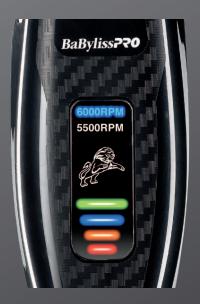

LED screen with battery and speed indicator

## 2 speed settings:

- I. 5500 movements of blade per minute
- II. 6000 movements of blade per minute

Great for outlining, designs, clear cuts and all other detailed works. Also perfect for cleaning up sideburns, the neckline and beards.